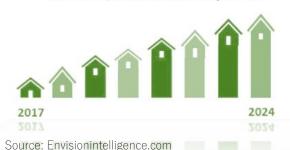

### GREEN BUILDING MARKET

Green Building Materials Market is projected to reach \$401.36 Billion by 2024

The green building sector in East Asia Pacific and South Asia is projected to hold \$17.8 trillion worth of investment opportunities by 2030, according to a report by the International Finance Corporation (IFC), a member of the World Bank Group.