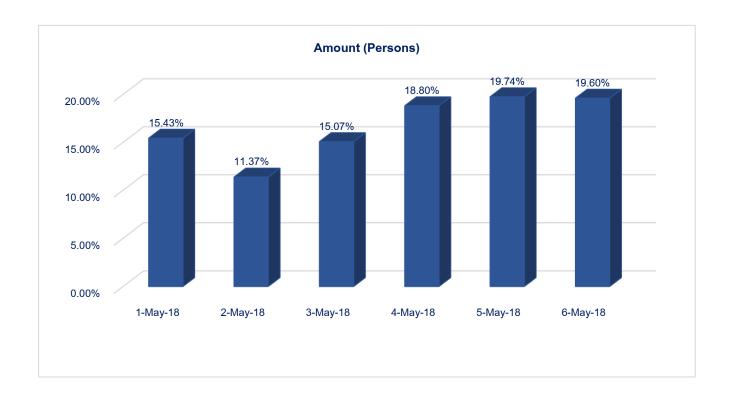

### **VISITOR TURNOUT**

1-6 May 2018

| Date     | Amount (Persons) | Percentage |
|----------|------------------|------------|
| 1-May-18 | 63,863           | 15.43%     |
| 2-May-18 | 47,057           | 11.37%     |
| 3-May-18 | 62,363           | 15.07%     |
| 4-May-18 | 77,827           | 18.80%     |
| 5-May-18 | 81,720           | 19.74%     |
| 6-May-18 | 81,113           | 19.60%     |
| Total    | 413,943          | 100.00%    |