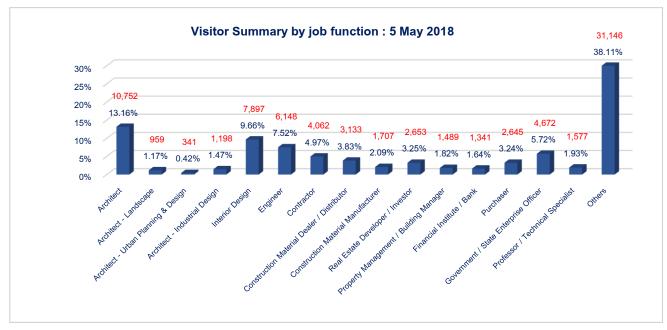

### **VISITOR TURNOUT**

May 5, 2018

|    | Job Function                               | Amount (Persons) | Percentage |
|----|--------------------------------------------|------------------|------------|
| 1  | Architect                                  | 10,752           | 13.16%     |
| 2  | Architect - Landscape                      | 959              | 1.17%      |
| 3  | Architect - Urban Planning & Design        | 341              | 0.42%      |
| 4  | Architect - Industrial Design              | 1,198            | 1.47%      |
| 5  | Interior Design                            | 7,897            | 9.66%      |
| 6  | Engineer                                   | 6,148            | 7.52%      |
| 7  | Contractor                                 | 4,062            | 4.97%      |
| 8  | Construction Material Dealer / Distributor | 3,133            | 3.83%      |
| 9  | Construction Material Manufacturer         | 1,707            | 2.09%      |
| 10 | Real Estate Developer / Investor           | 2,653            | 3.25%      |
| 11 | Property Management / Building Manager     | 1,489            | 1.82%      |
| 12 | Financial Institute / Bank                 | 1,341            | 1.64%      |
| 13 | Purchaser                                  | 2,645            | 3.24%      |
| 14 | Government / State Enterprise Officer      | 4,672            | 5.72%      |
| 15 | Professor / Technical Specialist           | 1,577            | 1.93%      |
| 16 | Others                                     | 31,146           | 38.11%     |
|    | Total                                      | 81,720           | 100.00%    |