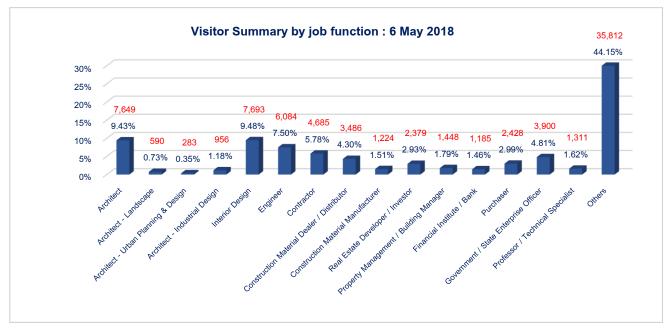

### **VISITOR TURNOUT**

May 6, 2018

|    | Job Function                               | Amount (Persons) | Percentage |
|----|--------------------------------------------|------------------|------------|
| 1  | Architect                                  | 7,649            | 9.43%      |
| 2  | Architect - Landscape                      | 590              | 0.73%      |
| 3  | Architect - Urban Planning & Design        | 283              | 0.35%      |
| 4  | Architect - Industrial Design              | 956              | 1.18%      |
| 5  | Interior Design                            | 7,693            | 9.48%      |
| 6  | Engineer                                   | 6,084            | 7.50%      |
| 7  | Contractor                                 | 4,685            | 5.78%      |
| 8  | Construction Material Dealer / Distributor | 3,486            | 4.30%      |
| 9  | Construction Material Manufacturer         | 1,224            | 1.51%      |
| 10 | Real Estate Developer / Investor           | 2,379            | 2.93%      |
| 11 | Property Management / Building Manager     | 1,448            | 1.79%      |
| 12 | Financial Institute / Bank                 | 1,185            | 1.46%      |
| 13 | Purchaser                                  | 2,428            | 2.99%      |
| 14 | Government / State Enterprise Officer      | 3,900            | 4.81%      |
| 15 | Professor / Technical Specialist           | 1,311            | 1.62%      |
| 16 | Others                                     | 35,812           | 44.15%     |
|    | Total                                      | 81,113           | 100.00%    |