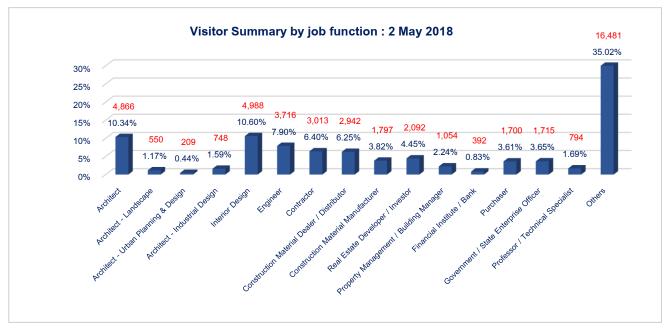

### **VISITOR TURNOUT**

May 2, 2018

|    | Job Function                               | Amount (Persons) | Percentage |
|----|--------------------------------------------|------------------|------------|
| 1  | Architect                                  | 4,866            | 10.34%     |
| 2  | Architect - Landscape                      | 550              | 1.17%      |
| 3  | Architect - Urban Planning & Design        | 209              | 0.44%      |
| 4  | Architect - Industrial Design              | 748              | 1.59%      |
| 5  | Interior Design                            | 4,988            | 10.60%     |
| 6  | Engineer                                   | 3,716            | 7.90%      |
| 7  | Contractor                                 | 3,013            | 6.40%      |
| 8  | Construction Material Dealer / Distributor | 2,942            | 6.25%      |
| 9  | Construction Material Manufacturer         | 1,797            | 3.82%      |
| 10 | Real Estate Developer / Investor           | 2,092            | 4.45%      |
| 11 | Property Management / Building Manager     | 1,054            | 2.24%      |
| 12 | Financial Institute / Bank                 | 392              | 0.83%      |
| 13 | Purchaser                                  | 1,700            | 3.61%      |
| 14 | Government / State Enterprise Officer      | 1,715            | 3.65%      |
| 15 | Professor / Technical Specialist           | 794              | 1.69%      |
| 16 | Others                                     | 16,481           | 35.02%     |
|    | Total                                      | 47,057           | 100.00%    |