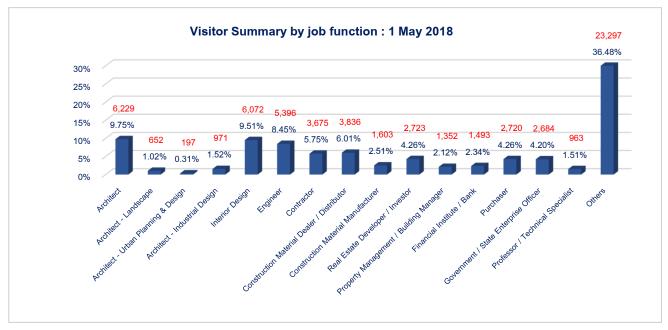

### **VISITOR TURNOUT**

May 1, 2018

|    | Job Function                               | Amount (Persons) | Percentage |
|----|--------------------------------------------|------------------|------------|
| 1  | Architect                                  | 6,229            | 9.75%      |
| 2  | Architect - Landscape                      | 652              | 1.02%      |
| 3  | Architect - Urban Planning & Design        | 197              | 0.31%      |
| 4  | Architect - Industrial Design              | 971              | 1.52%      |
| 5  | Interior Design                            | 6,072            | 9.51%      |
| 6  | Engineer                                   | 5,396            | 8.45%      |
| 7  | Contractor                                 | 3,675            | 5.75%      |
| 8  | Construction Material Dealer / Distributor | 3,836            | 6.01%      |
| 9  | Construction Material Manufacturer         | 1,603            | 2.51%      |
| 10 | Real Estate Developer / Investor           | 2,723            | 4.26%      |
| 11 | Property Management / Building Manager     | 1,352            | 2.12%      |
| 12 | Financial Institute / Bank                 | 1,493            | 2.34%      |
| 13 | Purchaser                                  | 2,720            | 4.26%      |
| 14 | Government / State Enterprise Officer      | 2,684            | 4.20%      |
| 15 | Professor / Technical Specialist           | 963              | 1.51%      |
| 16 | Others                                     | 23,297           | 36.48%     |
|    | Total                                      | 63,863           | 100.00%    |