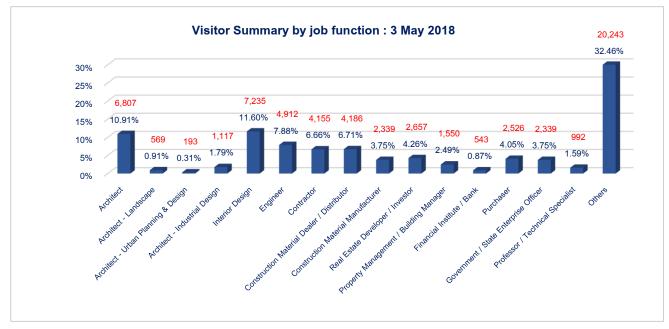

### **VISITOR TURNOUT**

May 3, 2018

|    | Job Function                               | Amount (Persons) | Percentage |
|----|--------------------------------------------|------------------|------------|
| 1  | Architect                                  | 6,807            | 10.91%     |
| 2  | Architect - Landscape                      | 569              | 0.91%      |
| 3  | Architect - Urban Planning & Design        | 193              | 0.31%      |
| 4  | Architect - Industrial Design              | 1,117            | 1.79%      |
| 5  | Interior Design                            | 7,235            | 11.60%     |
| 6  | Engineer                                   | 4,912            | 7.88%      |
| 7  | Contractor                                 | 4,155            | 6.66%      |
| 8  | Construction Material Dealer / Distributor | 4,186            | 6.71%      |
| 9  | Construction Material Manufacturer         | 2,339            | 3.75%      |
| 10 | Real Estate Developer / Investor           | 2,657            | 4.26%      |
| 11 | Property Management / Building Manager     | 1,550            | 2.49%      |
| 12 | Financial Institute / Bank                 | 543              | 0.87%      |
| 13 | Purchaser                                  | 2,526            | 4.05%      |
| 14 | Government / State Enterprise Officer      | 2,339            | 3.75%      |
| 15 | Professor / Technical Specialist           | 992              | 1.59%      |
| 16 | Others                                     | 20,243           | 32.46%     |
|    | Total                                      | 62,363           | 100.00%    |