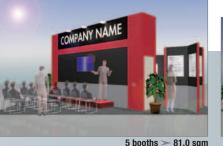

# **Choose your booth type to promote your exhibiting effectively!**

You can choose either booth type regardless of booth size.

#### Customised Booth

All stands must be furnished with at least decorations below.

- Carpet
- Back & Side Walls
- Company Name Board (company name of exhibitor and co-exhibitor (if any) should be displayed.)