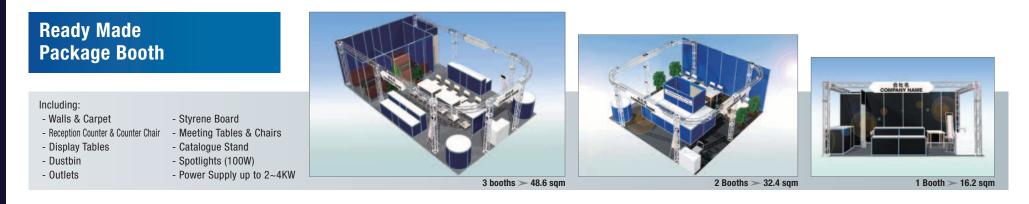

# **Choose your booth type to promote your exhibiting effectively!**

You can choose either booth type regardless of booth size.

#### Customised Booth

All stands must be furnished with at least decorations below.

- Carpet
- Back & Side Walls
- Company Name Board (company name of exhibitor and co-exhibitor (if any) should be displayed.)