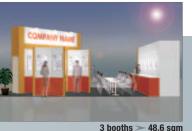

# **Choose your booth type to promote your exhibiting effectively!**

You can choose either booth type regardless of booth size.

#### Customised Booth

All stands must be furnished with at least decorations below.

- Carpet
- Back & Side Walls
- Company Name Board (company name of exhibitor and co-exhibitor (if any) should be displayed.)