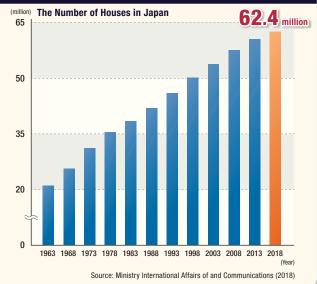

#### The Number of Houses Increasing!

#### Best Timing to Enter the Japanese Market