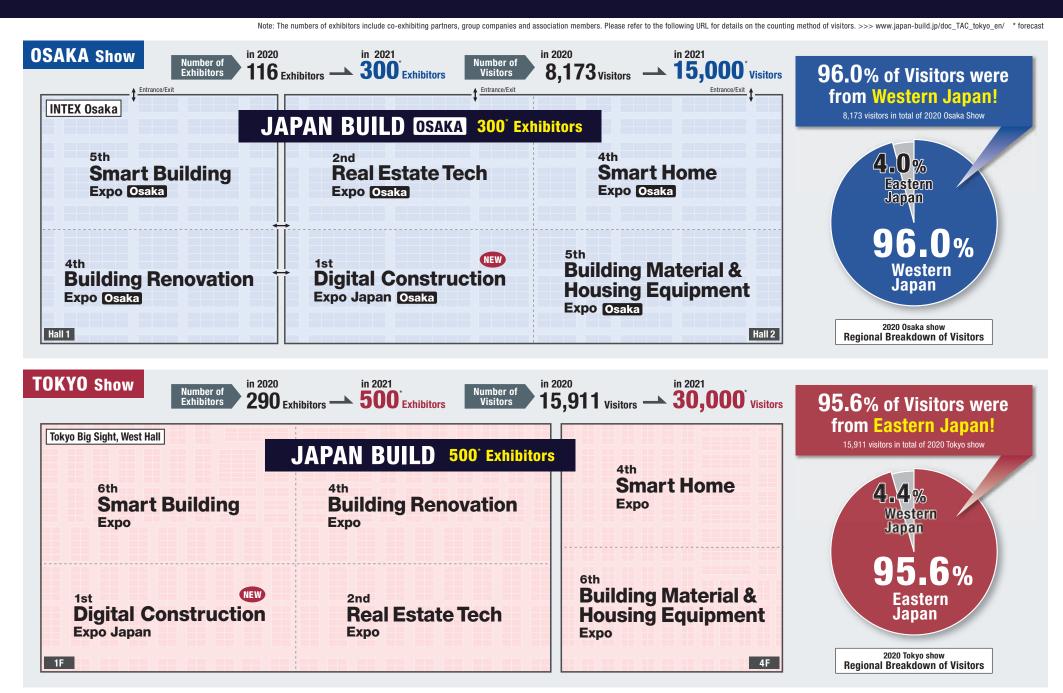

#### 5th Osaka Show

Dates: September 29[wed] – October 1[Fri], 2021 venue: INTEX Osaka, Japan Organised by: Reed Exhibitions Japan Ltd. Dates: December 6[Mon] – 8[Wed], 2021 Venue: Tokyo Big Sight, Japan Organised by: Reed Exhibitions Japan Ltd.

6th Tokyo Show