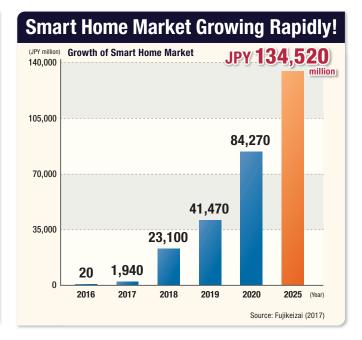

# **Exhibiting Information**

### **Japan's Leading Show!**

# JAPAN BUILD

Consists of 6 Shows

Building Material & Housing Equipment Expo Building Renovation Expo Smart Building Expo Real Estate Tech Expo Smart Home Expo Digital Construction Expo Japan

#### 5th Osaka Show

Dates: September 29[wed] – October 1[Fri], 2021 venue: INTEX Osaka, Japan Organised by: Reed Exhibitions Japan Ltd. Dates: December 6[Mon] – 8[Wed], 2021 Venue: Tokyo Big Sight, Japan Organised by: Reed Exhibitions Japan Ltd.

6th Tokyo Show



### www.japan-build.jp/en/





# Your Gateway to Japan & Asia's Building and Housing Industries!



# **Best Gateway to the Attractive Market - JAPAN**







#### The Number of Houses Increasing!



#### Best Timing to Enter the Japanese Market

#### Expiration of Productive of Green Area in 2022

13,859 ha of urban land will be replaced for constructing houses and buildings.

## **2** Osaka World Expo 2025

Station, Hotel, Building are reconstructed. USD 125 billion will be invested for building the venue (estimated).



Source: Ministry of Economy, Trade and Industry (Japan)

# **Japan's Leading B to B Show for Building & Housing Industries!**

# **Exhibitors**

Following manufacturers, trading companies, etc.:

- Building Materials
- Housing Equipment/IoT
- Building Equipment/IoT
- Lighting Systems/Equipment
- Smart Appliance/AI Applications
- Renovation Technologies
- Security/Antidisaster Facilities
- i-Construction

Real Estate IT

# Bu