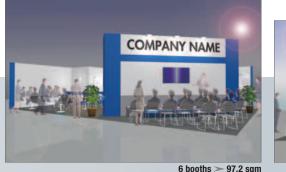

# **Choose your booth type to promote your exhibiting effectively!**

You can choose either booth type regardless of booth size.

#### Customised Booth

All stands must be furnished with at least decorations below.

- Carpet
- Back & Side Walls
- Company Name Board (company name of exhibitor and co-exhibitor (if any) should be displayed.)