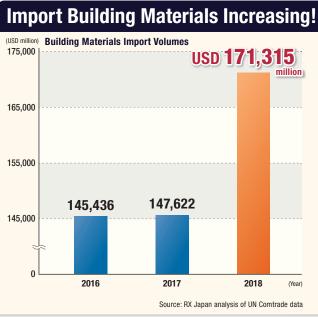

# **Exhibiting Information**

### **Japan's Leading Show!**

# JAPAN BUILD

Consists of 6 Shows

Building Material & Housing Equipment Expo Building Renovation Expo Smart Building Expo Real Estate Tech Expo Smart Home Expo Digital Construction Expo Japan

#### 5th Osaka Show

Dates: September 29[wed] – October 1[Fri], 2021 venue: INTEX Osaka, Japan Organised by: Reed Exhibitions Japan Ltd. Dates: December 6[Mon] – 8[Wed], 2021 Venue: Tokyo Big Sight, Japan Organised by: Reed Exhibitions Japan Ltd.

6th Tokyo Show



### www.japan-build.jp/en/





# Your Gateway to Japan & Asia's Building and Housing Industries!



# **Best Gateway to the Attractive Market - JAPAN**







#### The Number of Houses Increasing!



#### Best Timing to Enter the Japanese Market

#### Expiration of Productive of Green Area in 2022

13,859 ha of urban land will be replaced for constructing houses and buildings.

## **2** Osaka World Expo 2025

Station, Hotel, Building are reconstructed. USD 125 billion will be invested for building the venue (estimated).



Source: Ministry of Economy, Trade and Industry (Japan)

# **Japan's Leading B to B Show for Building & Housing Industries!**

# **Exhibitors**

Following manufacturers, trading companies, etc.:

- Building Materials
- Housing Equipment/IoT
- Building Equipment/IoT
- Lighting Systems/Equipment
- Smart Appliance/AI Applications
- Renovation Technologies
- Security/Antidisaster Facilities
- i-Construction

Real Estate IT

#