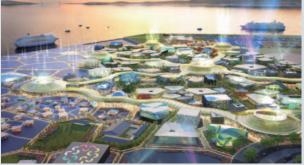

## **2** Osaka World Expo 2025

Station, Hotel, Building are reconstructed. USD 125 billion will be invested for building the venue (estimated).

Source: Ministry of Economy, Trade and Industry (Japan)