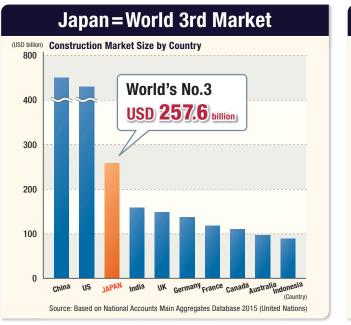

# **Exhibiting Information**

### **Japan's Leading Show!**

# JAPAN BUILD

Consists of 6 Shows

Building Material & Housing Equipment Expo Building Renovation Expo Smart Building Expo Real Estate Tech Expo Smart Home Expo Digital Construction Expo Japan

#### 5th Osaka Show

Dates: September 29[wed] – October 1[Fri], 2021 venue: INTEX Osaka, Japan Organised by: Reed Exhibitions Japan Ltd. Dates: December 6[Mon] – 8[Wed], 2021 Venue: Tokyo Big Sight, Japan Organised by: Reed Exhibitions Japan Ltd.

6th Tokyo Show



### www.japan-build.jp/en/





# Your Gateway to Japan & Asia's Building and Housing Industries!



# **Best Gateway to the Attractive Market - JAPAN**







#### The Number of Houses Increasing!



#### Best Timing to Enter the Japanese Market

#### Expiration of Productive of Green Area in 2022

13,859 ha of urban land will be replaced for constructing houses and buildings.

## **2** Osaka World Expo 2025

Station, Hotel, Building are reconstructed. USD 125 billion will be invested for building the venue (estimated).



Source: Ministry of Economy, Trade and Industry (Japan)

# **Japan's Leading B to B Show for Building & Housing Industries!**

# **Exhibitors**

Following manufacturers, trading companies, etc.:

- Building Materials
- Housing Equipment/IoT
- Building Equipment/IoT
- Lighting Systems/Equipment
- Smart Appliance/AI Applications
- Renovation Technologies
- Security/Antidisaster Facilities
- i-Construction

Real Estate IT