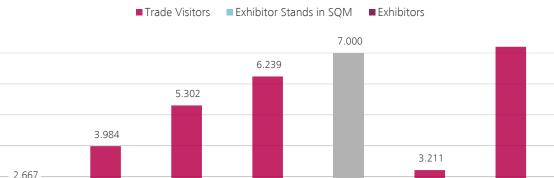

2.178

164

 2017
 2018
 2019
 2020\*
 2021
 2022\*\*

 \*the 2020 edition was cancelled shortly before its start due to the Covid-Pandemic | \*\*Forecasted figures

## A short but yet highly successful exhibition history

146

2 0 1 2

Beviale Moscow was launched in 2015 with the aim of convincing with a clear concept and structured product portfolio and developing into the central market platform in Russia and Eastern Europe.

1.630

130

1.248

112

2015

Its development has always been characterized by steady growth. In particular, the disproportionate increase in trade visitors in relation to exhibitors confirms the great interest of local beverage producers in innovative solutions.

1.050

108

#### Pentair Food & Beverages

2.400

Anastasia Kravchenko, Administrative Manager, after Beviale Moscow 2018

"It was a wonderful exhibition and the results are great. Beviale Moscow exceeded all our expectations speaking about the quantity of visitors. All three days there was a crowd of people around our stand. Frankly speaking, there was not enough space, and if we knew that there would be so many of our clients, we would have taken a bigger stand. Which is what we are planning to do next year."