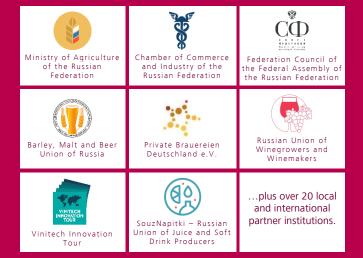

Locally and internationally, many key institutions from the beverage industry support Beviale Moscow. This includes the relevant political bodies, such as the Russian Ministry of Agriculture, but also the leading industry associations in the respective beverage segments.